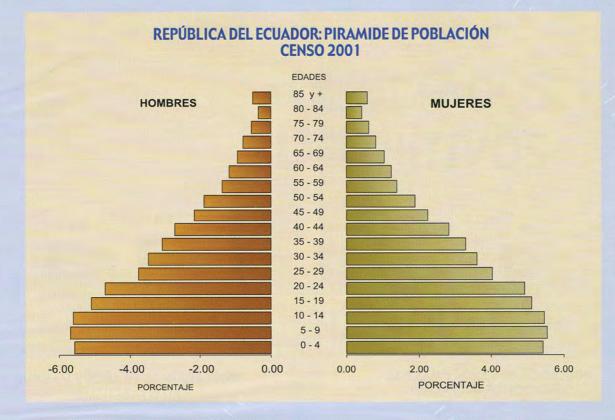

.9          | 261          | 1.8              | 899                   | 1.0         | 426            | 0.7          | 330                     | 0    |
| Viudo<br>Separado                           | 1077<br>777    | 1.9          | 61320<br>40222    | 3.4          | 14230<br>5728     | 4.3          | 1458                | 2.9          | 288          | 2.0              | 2011                  | 2.2         | 1244           | 2.2          | 1503                    | 3    |
| - oparation                                 | 57             | 0.1          | 2252              | 0.1          | 198               | 0.1          | 591<br>65           | 0.1          | 362          | 2.5              | 2140<br>181           | 0.2         | 1042<br>108    | 1.8          | 1715                    | 3.   |









POBLACIÓN POR ÁREAS, CENSO 2001



POBLACIÓN POR SEXO. CENSO 2001

REPÚBLICA DEL





#### POBLACIÓN DE 5 AÑOS Y MÁS POR CONDICIÓN DE OCUPACIÓN



#### POBLACIÓN DE 10 AÑOS Y MÁS POR **ANALFABETISMO**







# RESULTADOS DEFINITIVOS

RESUMEN NACIONAL



#### CUADRO N.- 1 POBLACION POR AREA Y SEXO, SEGUN REGION Y PROVINCIA

| REGION                                                                             |                                                                                                              | TOTAL                                                    |                                                                                                            |