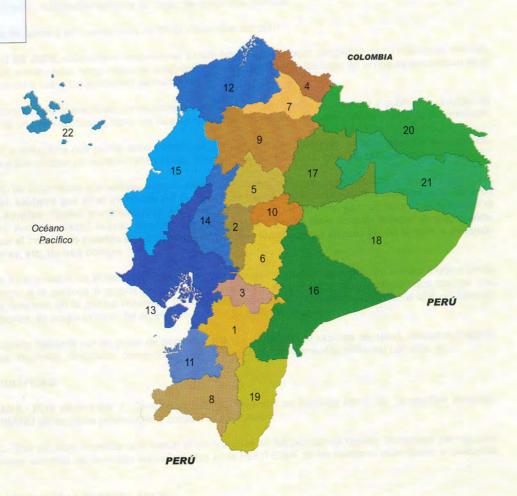

|
| 30 A 34 AÑOS            | 425         | -       | 31    | 71  | 83  | 69    | 63         | 52        |          |     | -   |          | 4            | 453                              |
| 35 A 39 AÑOS            | 292         | -       | 16    | 26  | 39  | 34    | 41         | 35        | 30       | 10  | 11  | 4        | 1            | 418                              |
| 40 A 44 AÑOS            | 131         | 1       | 3     | 5   | 6   | 12    | 12         | 21        | 43       | 18  | 25  | 14       | 1            | 282                              |
| 45 A 49 AÑOS            | 43          | -       | 7     | 2   | 3   | 2     | 4          | 6         | 18       | 20  | 8   | 24       | 1            | 127<br>41                        |

# REPÚBLICA DEL ECUADOR

# VIVIENDA





00000 0 60000 M



#### CONCEPTOS Y DEFINICIONES BÁSICOS UTILIZADOS EN EL V CENSO DE VIVIENDA

CENSO.- El Censo de Población y Vivienda es el recuento completo de los habitantes y de las unidades de vivienda de un territorio definido, y de sus características más importantes.

DÍA DEL CENSO.- Es el día calendario (25 de Noviembre) fijado para efectuar el empadronamiento de viviendas, hogares y población.

MOMENTO CENSAL.- Es el inicio del día del censo, 00H00 del 25 de noviembre

CLASES DE CENSO .- Se distinguen dos tipos de Censo de Población:

- EL CENSO DE HECHO O DE FACTO.-Cuando el empadronamiento se realiza tomando como base el lugar en que se encuentra el declarante en el MOMENTO CENSAL. La población total comprenderá a todas las personas presentes en el país en el momento del c