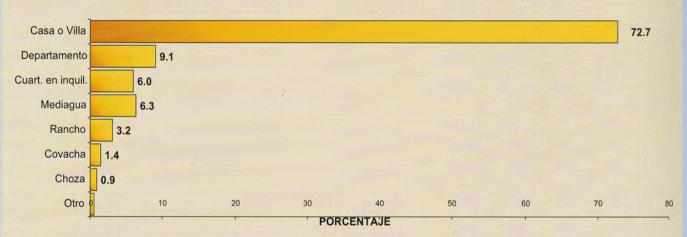

#### RESUMEN NACIONAL DE POBLACIÓN

CONCEPTOS Y DEFINICIONES BÁSICOS UTILIZADOS EN EL VI CENSO DE POBLACIÓN DESCRIPCIÓN DE LOS GRUPOS PRINCIPALES DE OCUPACIÓN DESCRIPCIÓN DE LAS DEFINICIONES DE LAS RAMÁS DE ACTIVIDAD ECONÓMICA RESUMEN DE LAS VARIABLES Y CATEGORÍAS INVESTIGADAS EN EL VI CENSO DE POBLACIÓN POR PROVINCIAS GRAFICOS DE LAS PRINCIPALES VARIABLES