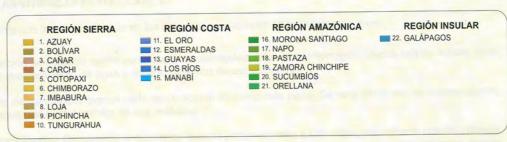

|
| 30 A 34 AÑOS            | 425         | -       | 31    | 71  | 83  | 69    | 63         | 52        |          |     | -   |          | 4            | 453                              |
| 35 A 39 AÑOS            | 292         | -       | 16    | 26  | 39  | 34    | 41         | 35        | 30       | 10  | 11  | 4        | 1            | 418                              |
| 40 A 44 AÑOS            | 131         | 1       | 3     | 5   | 6   | 12    | 12         | 21        | 43       | 18  | 25  | 14       | 1            | 282                              |
| 45 A 49 AÑOS            | 43          | -       | 7     | 2   | 3   | 2     | 4          | 6         | 18       | 20  | 8   | 24       | 1            | 127<br>41                        |

# REPÚBLICA DEL ECUADOR

# VIVIENDA





00000 0 60000 M



#### CONCEPTOS Y DEFINICIONES BÁSICOS UTILIZADOS EN EL V CENSO DE VIVIENDA

CENSO.- El Censo de Población y Vivienda es el recuento completo de los habitantes y de las unidades de vivienda de un territorio definido, y de sus características más importantes.

DÍA DEL CENSO.- Es el día calendario (25 de Noviembre) fijado para efectuar el empadronamiento de viviendas, hogares y población.

MOMENTO CENSAL.- Es el inicio del día del censo, 00H00 del 25 de noviembre

CLASES DE CENSO .- Se distinguen dos tipos de Censo de Población:

- EL CENSO DE HECHO O DE FACTO.-Cuando el empadronamiento se realiza tomando como base el lugar en que se encuentra el declarante en el MOMENTO CENSAL. La población total comprenderá a todas las personas presentes en el país en el momento del cen