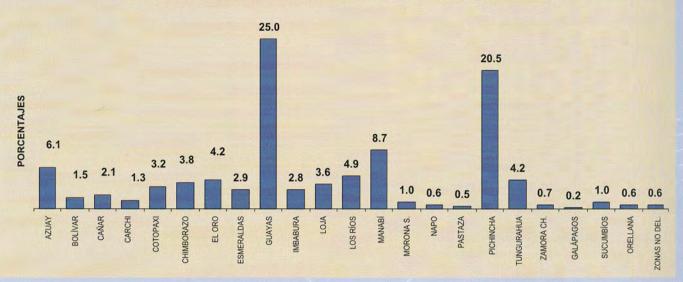

| 4 0   | .6                                       | 4     |





#### REPÚBLICA DEL ECUADOR: VIVIENDAS PARTICULARES SEGÚN TIPO DE VIVIENDA



#### REPÚBLICA DEL ECUADOR: VIVIENDAS PARTICULARES OCUPADAS CON PERSONAS PRESENTES



#### POR ELIMINACIÓN DE LA BASURA



#### PROVINCIA DEL ECUADOR: VIVIENDAS PARTICULARES OCUPADAS CON PERSONAS PRESENTES



# No recibe por tubería Tub. fuera edificio Tub. fuera vivienda Tub. dentro

vivienda

**POR ABASTECIMIENTO DE AGUA** 

#### **DISPONIBILIDAD DE SERVICIO ELÉCTRICO**



#### **DISPONIBILIDAD DE SERVICIO TELEFÓNICO**



#### POR DISPONIBILIDAD DE DUCHA



#### POR TENENCIA DE LA VIVIENDA



# RESULTADOS DEFINITIVOS

RESUMEN NACIONAL



CUADRO N.- 1 VIVIENDAS PARTICULARES Y COLECTIVAS, POR CONDICION DE OCUPACION Y OCUPANTES, SEGUN PROVINCIA Y AREA

|                                     |